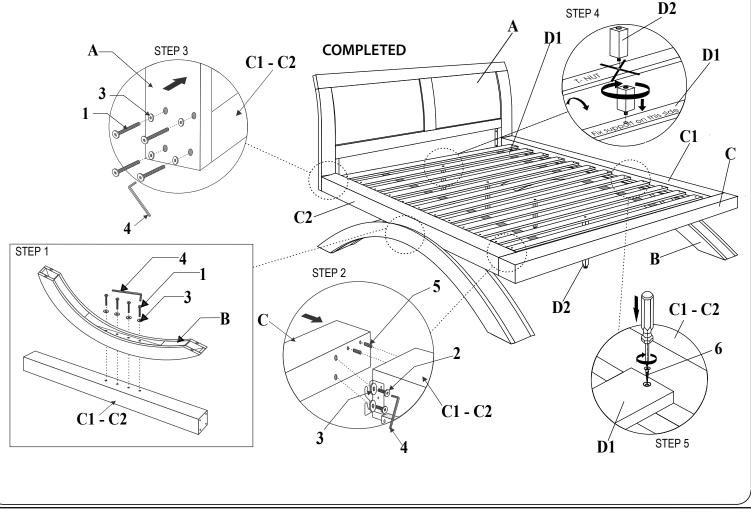

### QUEEN BED

B-3410-8-QH/B-3410-8-QKL/B-3410-8-QF/B-3410-8-QR

Caution : Please read instructions thoroughly before unpacking assembly parts. Sharp, exposed staple tips can cause injury, therefore, for your protection, please remove any exposed staples used in packing.

1. We recommend that you should assemble this product with the assistance of another person; this will make assembly easier, and will help to eliminate damage to the product or injury to persons during assembly.

2. Be sure to check all packing materials carefully for small parts that may have come loose inside the carton during shipment.

3. Please do not over tighten screws or bolts.

| PARTS LIST |                              |                |     | HARDWARE LIST |                                         |                                                    |             |          |  |
|------------|------------------------------|----------------|-----|---------------|-----------------------------------------|----------------------------------------------------|-------------|----------|--|
| NO.        | PART DESC                    | CODE           | QTY | NO.           | NO. HARDWARE DESC                       |                                                    | CODE        | QTY      |  |
| А          | QUEEN HEADBOARD              | B-3410-8-QBH   | 1   | 1             | 000000000000000000000000000000000000000 | Bolt M8 x 60mm                                     |             | 16       |  |
| в          | QUEEN & KING LEG             | B-3410-8-QKL   | 2   | 2             | <b>600</b>                              | Bolt M8 x 20mm                                     |             | 4        |  |
| _          |                              |                |     | 3             | 0                                       | Flat washer 5/16" x 22mm                           | B-3410-QBHW | 20       |  |
| С          | QUEEN FOOTBOARD              | B-3410-8-QBF   | 1   | 4             |                                         | Allen key M5 x 67mm                                |             | 1        |  |
| C1         | KING & QUEEN LEFT SIDE RAIL  | B-3410-8-KQSRL | 1   | 5             | C                                       | Wooden dowel $ ot\!\!\!\!\! \mathscr{O}$ 10 x 30mm |             | 4        |  |
|            |                              |                |     | 6             |                                         | Screw M4 x 30mm                                    |             | 24       |  |
| C2         | KING & QUEEN RIGHT SIDE RAIL | B-3410-8-KQSRR | 1   |               | •                                       | ,                                                  |             | <u> </u> |  |
| D1         | QUEEN BED ROLL SLAT          | B-3410-8-QBSLT | 12  |               |                                         |                                                    |             |          |  |
| D2         | QUEEN BED SLAT SUPPORT LEG   | B-3410-8-BDSPL | 4   |               |                                         |                                                    |             |          |  |