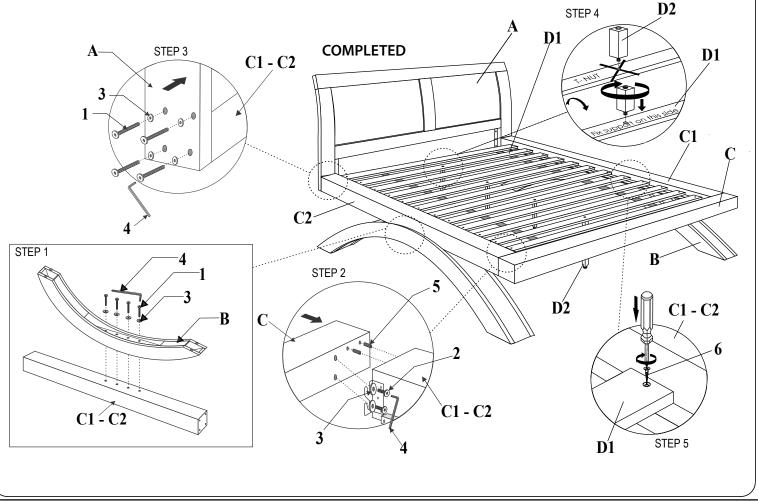

### KING BED

B-3410-8-KH/B-3410-8-QKL/B-3410-8-KF/B-3410-8-KR

Caution : Please read instructions thoroughly before unpacking assembly parts. Sharp, exposed staple tips can cause injury, therefore, for your protection, please remove any exposed staples used in packing.

1. We recommend that you should assemble this product with the assistance of another person; this will make assembly easier, and will help to eliminate damage to the product or injury to persons during assembly.

2. Be sure to check all packing materials carefully for small parts that may have come loose inside the carton during shipment.

3. Please do not over tighten screws or bolts.

|     | PARTS LIST                   |                | HARDWARE LIST |     |                   |                                                  |             |      |
|-----|------------------------------|----------------|---------------|-----|-------------------|--------------------------------------------------|-------------|------|
| NO. | PART DESC                    | CODE           | QTY           | NO. | NO. HARDWARE DESC |                                                  | CODE        | Q'TY |
| Α   | KING HEADBOARD               | B-3410-8-KBH   | 1             | 1   |                   | Bolt M8 x 60mm                                   |             | 16   |
| в   | QUEEN & KING LEG             | B-3410-8-QKL   | 2             | 2   | <b>633(</b> )     | Bolt M8 x 20mm                                   |             | 4    |
|     |                              |                | -             | 3   | 0                 | Flat washer 5/16" x 22mm                         | B-3410-KBHW | 20   |
| С   | KING FOOTBOARD               | B-3410-8-KBF   | 1             | 4   |                   | Allen key M5 x 67mm                              |             | 1    |
| C1  | KING & QUEEN LEFT SIDE RAIL  | B-3410-8-KQSRL | 1             | 5   |                   | Wooden dowel $ ot\!\!\!\! \mathscr{O}$ 10 x 30mm |             | 4    |
|     |                              |                |               | 6   |                   | Screw M4 x 30mm                                  |             | 24   |
| C2  | KING & QUEEN RIGHT SIDE RAIL | B-3410-8-KQSRR | 1             |     |                   |                                                  |             |      |
| D1  | KING BED ROLL SLAT           | B-3410-8-KBSLT | 12            |     |                   |                                                  |             |      |
| D2  | KING BED SLAT SUPPORT LEG    | B-3410-8-BDSPL | 8             |     |                   |                                                  |             |      |