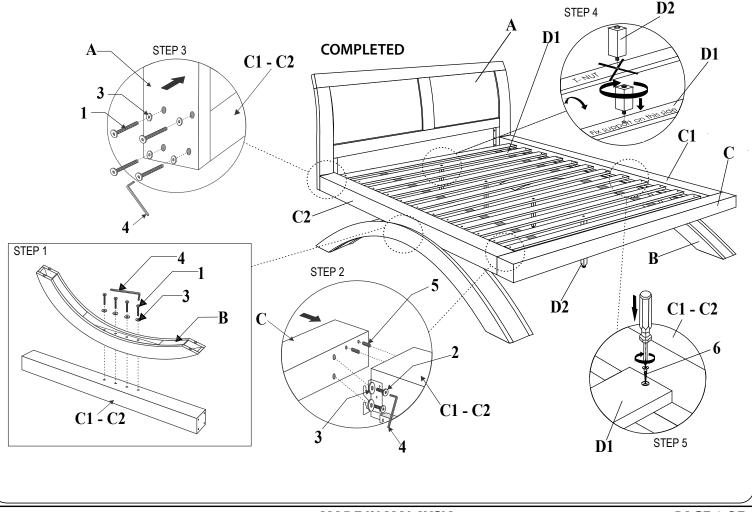

#### FULL BED

B-3410-8-FH/B-3410-8-TFL/B-3410-8-FF/B-3410-8-FR

Caution : Please read instructions thoroughly before unpacking assembly parts. Sharp, exposed staple tips can cause injury, therefore, for your protection, please remove any exposed staples used in packing.

1. We recommend that you should assemble this product with the assistance of another person; this will make assembly easier, and will help to eliminate damage to the product or injury to persons during assembly.

2. Be sure to check all packing materials carefully for small parts that may have come loose inside the carton during shipment.

3. Please do not over tighten screws or bolts.

| PARTS LIST |                             |                |     | HARDWARE LIST |                   |                                                                                            |             |     |  |
|------------|-----------------------------|----------------|-----|---------------|-------------------|--------------------------------------------------------------------------------------------|-------------|-----|--|
| NO.        | PART DESC                   | CODE           | QTY | NO.           | NO. HARDWARE DESC |                                                                                            | CODE        | QTY |  |
| A          | FULL HEADBOARD              | B-3410-8-FBH   | 1   | 1             |                   | Bolt M8 x 60mm                                                                             |             | 16  |  |
| в          | TWIN & FULL LEG             | B-3410-8-TFL   | 2   | 2             | <b>6</b>          | Bolt M8 x 20mm                                                                             |             | 4   |  |
| _          |                             | D-3410-0-1FL   | -   | 3             | 0                 | Flat washer 5/16" x 22mm                                                                   | B-3410-FBHW | 20  |  |
| C          | FULL FOOTBOARD              | B-3410-8-FBF   | 1   | 4             |                   | Allen key M5 x 67mm                                                                        |             | 1   |  |
| C1         | FULL & TWIN LEFT SIDE RAIL  | B-3410-8-FTSRL | 1   | 5             | C                 | Wooden dowel $ ot\!\!\!\!\!\!\!\!\!\!\!\!\!\!\!\!\!\!\!\!\!\!\!\!\!\!\!\!\!\!\!\!\!\!\!\!$ |             | 4   |  |
|            |                             |                |     | 6             |                   | Screw M4 x 30mm                                                                            |             | 24  |  |
| C2         | FULL & TWIN RIGHT SIDE RAIL | B-3410-8-FTSRR | 1   |               |                   | 1                                                                                          |             |     |  |
| D1         | FULL BED ROLL SLAT          | B-3410-8-FBSLT | 12  |               |                   |                                                                                            |             |     |  |
| D2         | FULL BED SLAT SUPPORT LEG   | B-3410-8-BDSPL | 4   |               |                   |                                                                                            |             |     |  |