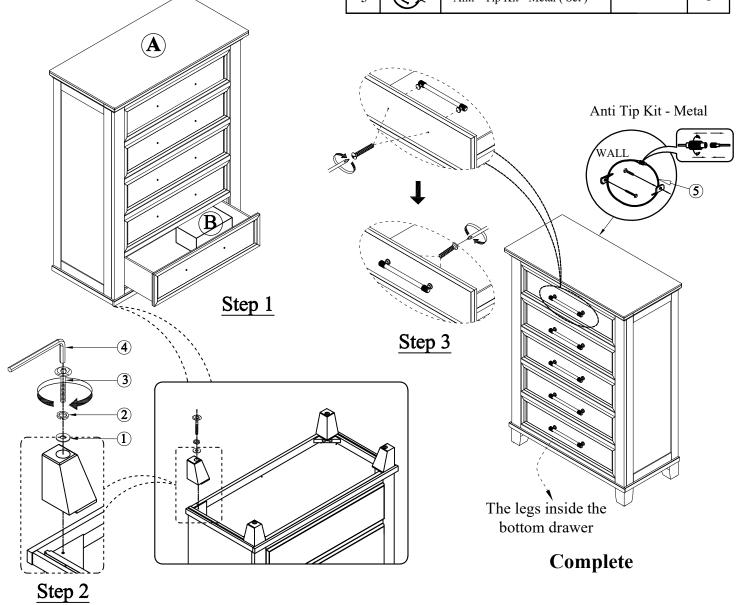

## ASSEMBLY INSTRUCTION FOR

**5-DRAWER CHEST** 

B-13030-3-CH

B-13030-5-CH

B-13030-7-CH

Cautions: Please read instructions thoroughly before unpacking assembly parts. Sharp, exposed staple tips can cause injury, therefore, for your protection, please remove any exposed staples used in parking.

| PART LIST |                  |                                                          |      |  |  |
|-----------|------------------|----------------------------------------------------------|------|--|--|
| No.       | Part Description | Code.                                                    | Q'ty |  |  |
| A         | Chest            |                                                          | 1    |  |  |
| В         | Leg              | PB-13030-3-CGLEG<br>PB-13030-5-CGLEG<br>PB-13030-7-CGLEG | 4    |  |  |

⚠ Only tighten all bolts when all bolts aligned with bolt inserts.

| HARDWARE LIST |                                                 |                                |               |      |  |  |  |
|---------------|-------------------------------------------------|--------------------------------|---------------|------|--|--|--|
| No.           | -                                               | Hardware Description           | Code.         | Q'ty |  |  |  |
| 1             | 0                                               | Flat washer (Ø5/16" x 3/4")    |               | 4    |  |  |  |
| 2             | ð                                               | Spring washer (Ø5/16")         | PB-13030-CGHW | 4    |  |  |  |
| 3             | () <b>1111</b> 11111111111111111111111111111111 | Bolt (Ø5/16" x 4")             |               | 4    |  |  |  |
| 4             |                                                 | Allen key (4 x 59mm)           |               | 1    |  |  |  |
| 5             | 0                                               | Anti - Tip Kit - Metal ( Set ) | P-ATKNBH-M    | 1    |  |  |  |