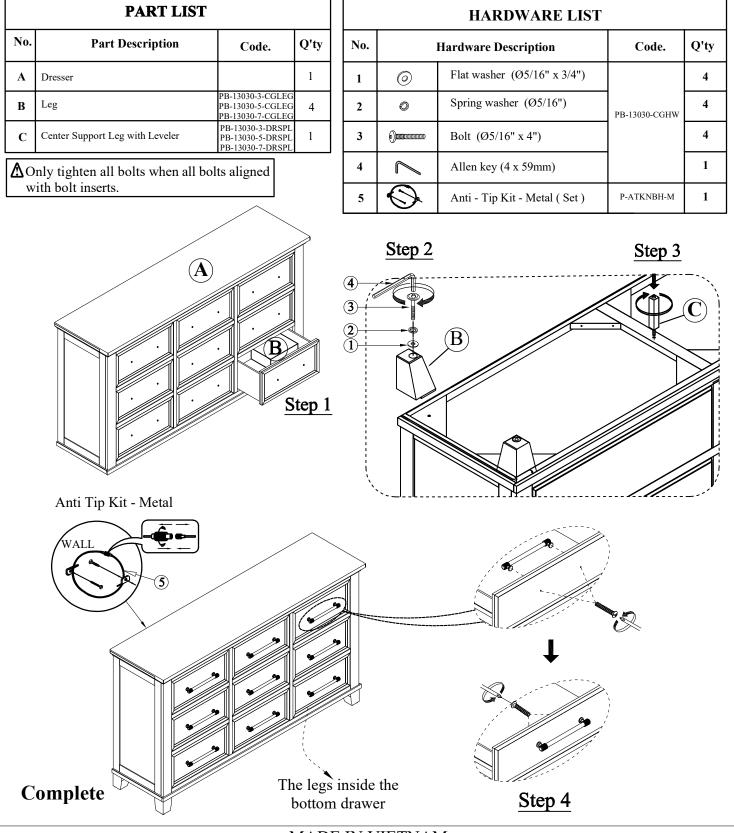

## ASSEMBLY INSTRUCTION FOR 9-DRAWER DRESSER B-13030-3-DR B-13030-5-DR B-13030-7-DR

Cautions: Please read instructions thoroughly before unpacking assembly parts. Sharp, exposed staple tips can cause injury, therefore, for your protection, please remove any exposed staples used in parking.

- 1. We recommend that you should assemble this product with the assistance of another person; this will make assembly easier, and will help to eliminate damage to the product or injury to persons during assembly.
- 2. Be sure to check all packing materials carefully for small parts that may have come loose inside the carton druring shipment.
- 3. Please do not over tighten screws or bolts.
- 4. Please put all parts on a non-abrasive floor before assembly, and follow the assembly steps to assemble your newly purchased product correctly and efficiently.