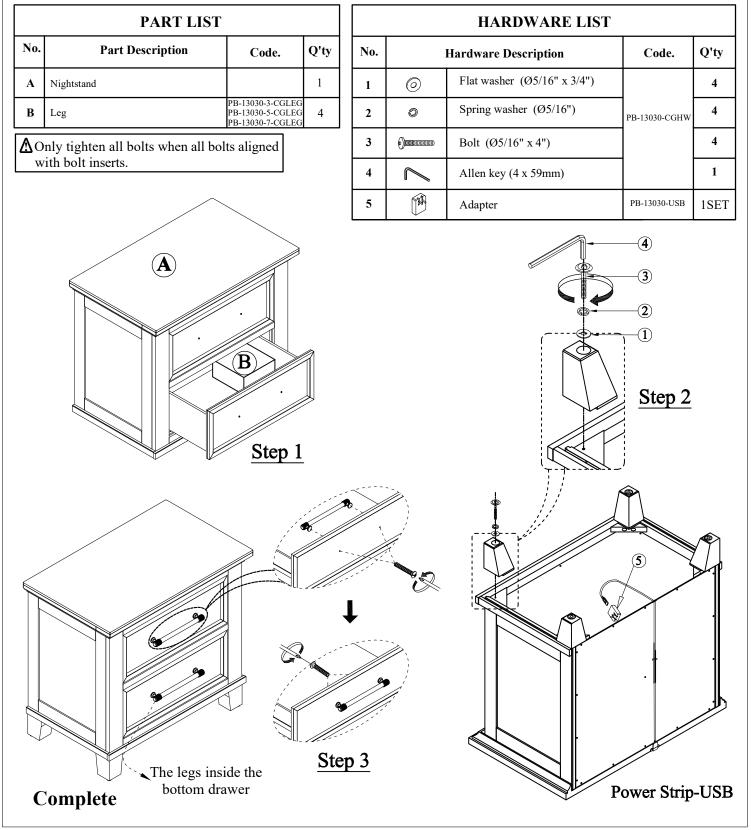

## ASSEMBLY INSTRUCTION FOR 2-DRAWER NIGHTSTAND WITH USB B-13030-3-NS B-13030-5-NS B-13030-7-NS

Cautions: Please read instructions thoroughly before unpacking assembly parts. Sharp, exposed staple tips can cause injury, therefore, for your protection, please remove any exposed staples used in parking.

- 1. We recommend that you should assemble this product with the assistance of another person; this will make assembly easier, and will help to eliminate damage to the product or injury to persons during assembly.
- 2. Be sure to check all packing materials carefully for small parts that may have come loose inside the carton druring shipment.
- 3. Please do not over tighten screws or bolts.
- 4. Please put all parts on a non-abrasive floor before assembly, and follow the assembly steps to assemble your newly purchased product correctly and efficiently.