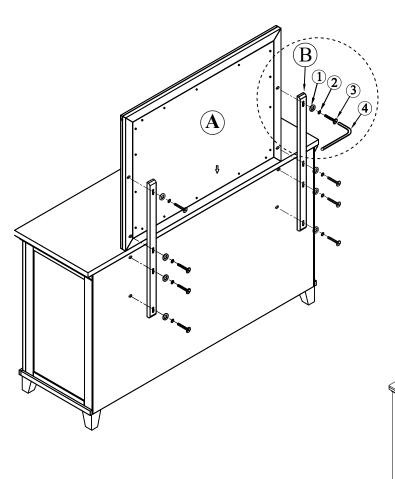

## PART LIST

| No. | Part Description     | Code.                                                    | Q'ty |
|-----|----------------------|----------------------------------------------------------|------|
| А   | Mirror               |                                                          | 1    |
| В   | Mirror Support Slats | PB-13030-3-MRSLT<br>PB-13030-5-MRSLT<br>PB-13030-7-MRSLT | 2    |

▲ Only tighten all bolts when all bolts aligned with bolt inserts.

| HARDWARE LIST |   |                             |               |      |  |  |  |
|---------------|---|-----------------------------|---------------|------|--|--|--|
| No.           | ] | Hardware Description        | Code.         | Q'ty |  |  |  |
| 1             | 0 | Flat washer (Ø1/4" x3/4")   | PB-13030-MRHW | 8    |  |  |  |
| 2             | 0 | Spring washer (Ø1/4" x3/8") |               | 8    |  |  |  |
| 3             |   | Bolt (Ø1/4" x1 1/2")        |               | 8    |  |  |  |
| 4             | 2 | Allen key (4 x 59mm)        |               | 1    |  |  |  |