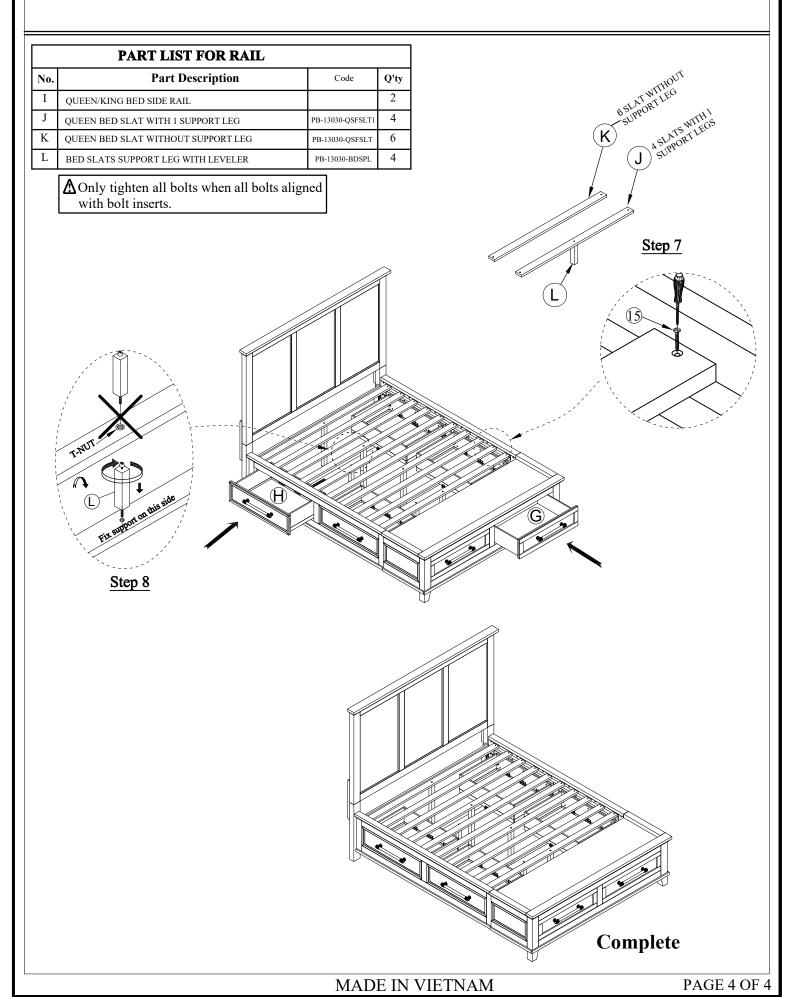

| _  |                                             |                                                            |                |                 |                        |                                                   |               |      |
|----|---------------------------------------------|------------------------------------------------------------|----------------|-----------------|------------------------|---------------------------------------------------|---------------|------|
|    | PART LIST FOR FOOTBOARD                     | HARDWARE LIST                                              |                |                 |                        |                                                   |               |      |
| 0. | Part Description                            | Code                                                       | Q'ty           | No              |                        | Hardware Description                              | Code          | Q'ty |
| ,  | FOOTBOARD                                   |                                                            | 1              | 5               | (†).00000              | Bolt (Ø5/32" x 22mm)                              | 1             | 12   |
|    | QUEEN SIDE RAIL STORAGE DRAWER SLAT         | PB-13030-QRSLT                                             | 2              | 6               | *                      | Handle                                            | 1             | 6    |
| ·  | BED STORAGE DRAWER SUPPORT LEG WITH LEVELER | PB-13030-SDSPL                                             | 2              | 7               | <b>)</b>               | Short Bolt (Ø5/16" x 1")                          | 1             | 12   |
| ŕ  | QUEEN FOOTBOARD STORAGE DRAWER              | PB-13030-3-QSFDRW<br>PB-13030-5-QSFDRW                     | 2              | 8               |                        | Bolt (Ø1/4" x 1 3/8")                             | PB-13030-KBHW | 32   |
| -  |                                             | PB-13030-5-QSFDRW<br>PB-13030-7-QSFDRW<br>PB.13030-3-SRDRW | -              | 9               | Q                      | Lock washer (Ø1/4" x 3/8")                        |               | 32   |
| ł  | QUEEN/KING RAIL STORAGE DRAWER              | PB.13030-5-SRDRW<br>PB.13030-7-SRDRW                       | 4              | 10              | 0                      | Flat washer (Ø1/4" x 3/4")                        | ]             | 32   |
|    |                                             |                                                            |                | 11              | $\sim$                 | Allen key(4 x 59mm)                               |               | 1    |
|    | Only tighten all bolts when all bolts align | ned                                                        |                |                 |                        | LS HARDWARE PACKED WIT                            | ΓH RAIL       |      |
|    | with bolt inserts.                          |                                                            |                | 12              |                        | Bolt (Ø1/4" x 1 3/8")                             |               | 8    |
|    |                                             |                                                            |                | 13              | 0                      | Lock washer (Ø1/4" x 3/8")                        |               | 8    |
|    |                                             |                                                            |                | 14              | 0                      | Flat washer (Ø1/4" x 3/4")                        | PB-13030-KBHW | 8    |
|    |                                             |                                                            |                | 15              | ()))))))))))           | Screw (Ø4 x 30mm)                                 |               | 20   |
|    |                                             |                                                            |                | 16              | $\[$                   | Allen key(4 x 59mm)                               |               | 1    |
| ¥  | Step 3                                      |                                                            |                |                 |                        | Step 5                                            |               |      |
|    |                                             |                                                            |                |                 |                        | can't fit with footboard                          | 1             |      |
|    |                                             | of support l<br>can't fit wit                              | leg (<br>th fo | step 3<br>otboa | B), If the<br>ord fram | e right and left side of<br>ne. Please adjust the |               |      |
|    |                                             | MADE                                                       |                |                 |                        |                                                   | PAGE          | 20   |