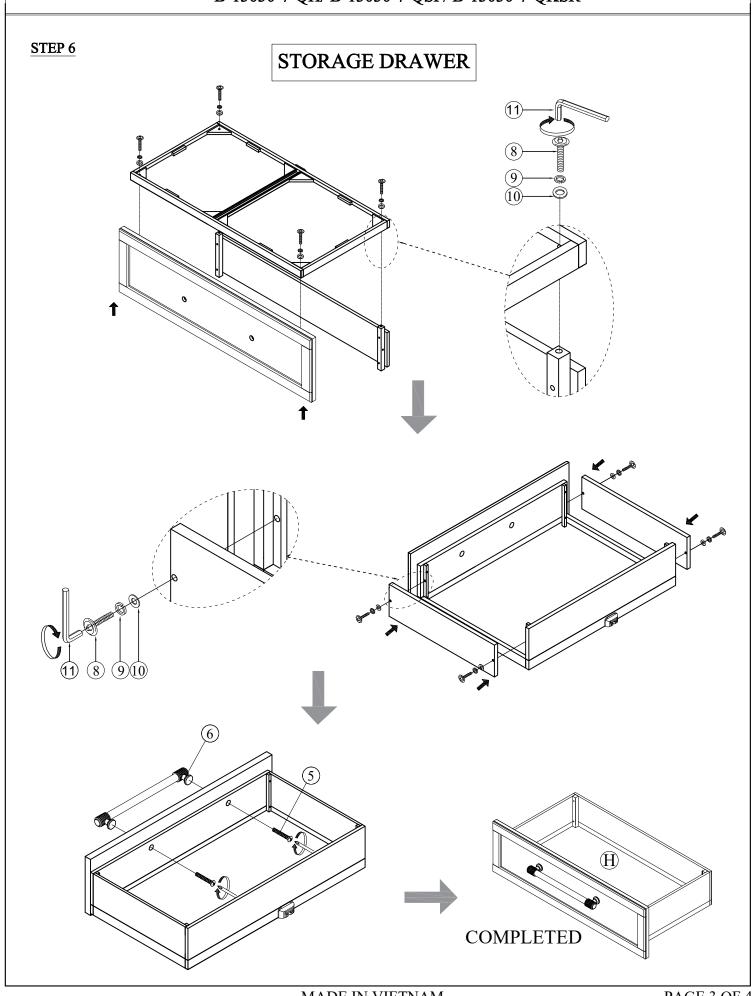

| _  |                                             |                                                            |                |                 |                        |                                                   |               |      |
|----|---------------------------------------------|------------------------------------------------------------|----------------|-----------------|------------------------|---------------------------------------------------|---------------|------|
|    | PART LIST FOR FOOTBOARD                     | HARDWARE LIST                                              |                |                 |                        |                                                   |               |      |
| 0. | Part Description                            | Code                                                       | Q'ty           | No              |                        | Hardware Description                              | Code          | Q'ty |
| ,  | FOOTBOARD                                   |                                                            | 1              | 5               | (†).00000              | Bolt (Ø5/32" x 22mm)                              | 1             | 12   |
|    | QUEEN SIDE RAIL STORAGE DRAWER SLAT         | PB-13030-QRSLT                                             | 2              | 6               | *                      | Handle                                            | 1             | 6    |
| ·  | BED STORAGE DRAWER SUPPORT LEG WITH LEVELER | PB-13030-SDSPL                                             | 2              | 7               | <b>)</b>               | Short Bolt (Ø5/16" x 1")                          | 1             | 12   |
| ŕ  | QUEEN FOOTBOARD STORAGE DRAWER              | PB-13030-3-QSFDRW<br>PB-13030-5-QSFDRW                     | 2              | 8               |                        | Bolt (Ø1/4" x 1 3/8")                             | PB-13030-KBHW | 32   |
| -  |                                             | PB-13030-5-QSFDRW<br>PB-13030-7-QSFDRW<br>PB.13030-3-SRDRW | -              | 9               | Q                      | Lock washer (Ø1/4" x 3/8")                        |               | 32   |
| ł  | QUEEN/KING RAIL STORAGE DRAWER              | PB.13030-5-SRDRW<br>PB.13030-7-SRDRW                       | 4              | 10              | 0                      | Flat washer (Ø1/4" x 3/4")                        | ]             | 32   |
|    |                                             |                                                            |                | 11              | $\sim$                 | Allen key(4 x 59mm)                               |               | 1    |
|    | Only tighten all bolts when all bolts align | ned                                                        |                |                 |                        | LS HARDWARE PACKED WIT                            | ΓH RAIL       |      |
|    | with bolt inserts.                          |                                                            |                | 12              |                        | Bolt (Ø1/4" x 1 3/8")                             |               | 8    |
|    |                                             |                                                            |                | 13              | 0                      | Lock washer (Ø1/4" x 3/8")                        |               | 8    |
|    |                                             |                                                            |                | 14              | 0                      | Flat washer (Ø1/4" x 3/4")                        | PB-13030-KBHW | 8    |
|    |                                             |                                                            |                | 15              | ()))))))))))           | Screw (Ø4 x 30mm)                                 |               | 20   |
|    |                                             |                                                            |                | 16              | $\[$                   | Allen key(4 x 59mm)                               |               | 1    |
| ¥  | Step 3                                      |                                                            |                |                 |                        | Step 5                                            |               |      |
|    |                                             |                                                            |                |                 |                        | can't fit with footboard                          | 1             |      |
|    |                                             | of support l<br>can't fit wit                              | leg (<br>th fo | step 3<br>otboa | B), If the<br>ord fram | e right and left side of<br>ne. Please adjust the |               |      |
|    |                                             | MADE                                                       |                |                 |                        |                                                   | PAGE          | 20   |