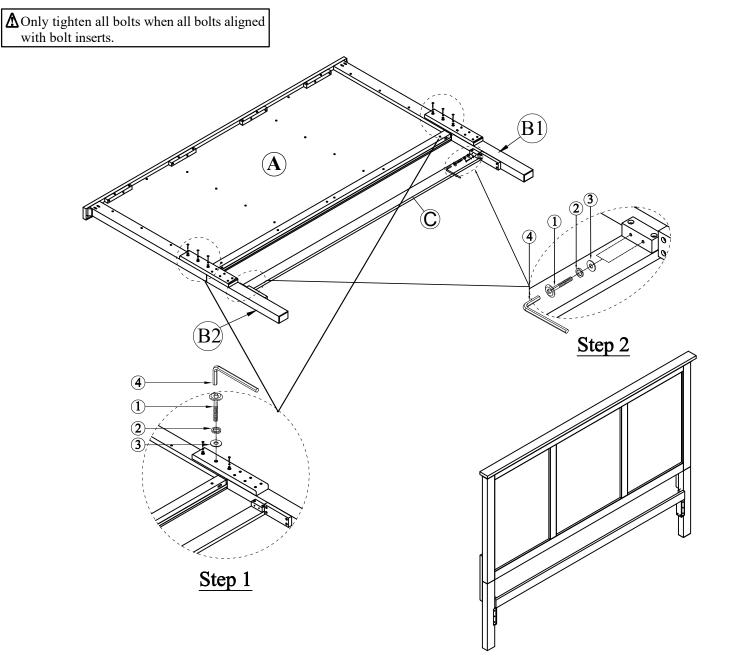

| PART LIST FOR HEADBOARD |                     |                                                                                 |      | HARDWARE LIST |            |                                          |               |      |  |  |
|-------------------------|---------------------|---------------------------------------------------------------------------------|------|---------------|------------|------------------------------------------|---------------|------|--|--|
| No.                     | Part description    | Code.                                                                           | Q'ty | No.           |            | Hardware Description                     | Code.         | Q'ty |  |  |
| Α                       | HEADBOARD           |                                                                                 | 1    | 1             | 0) <b></b> | Bolt (Ø1/4" x 1 3/4")                    | PB-13030-KBHW | 10   |  |  |
| B1                      | HEADBOARD LEFT LEG  | PB-13030-3-HBLEG1<br>PB-13030-5-HBLEG1<br>PB-13030-7-HBLEG1                     | 1    | 2             | ð          | Lock Washer (Ø1/4" x 3/8")               |               | 10   |  |  |
| B2                      | HEADBOARD RIGHT LEG | PB-13030-3-HBLEG2<br>PB-13030-5-HBLEG2<br>PB-13030-7-HBLEG2<br>PB-13030-3-QHSTR | 1    | 3             | 0          | Small Flat washer (Ø1/4"x1/2")           |               | 10   |  |  |
|                         |                     |                                                                                 |      | 4             | $\sim$     | Allen key (4 x 59mm)                     |               | 1    |  |  |
| С                       | BOTTOM STRETCHER    | PB-13030-3-QHSTR<br>PB-13030-5-QHSTR<br>PB-13030-7-QHSTR                        | 1    |               | Н          | HeadBoard Hardware Packed with HeadBoard |               |      |  |  |